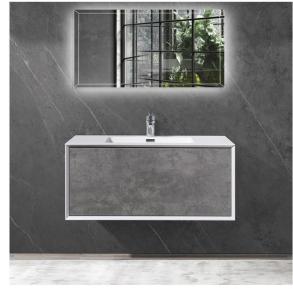

Floating Vanity

# Frula 36-CG

### **Cement Grey**

#### **Product Features**

- Vanity: Melamine Finishing with drawer, outside is painting finishing, MFC/MDF Material, Wooden Drawer with push and open slide, Cement Grey Color with drawer face.
- Basin: Solid surface material, matt white color with one faucet hole.
- · One drawer, huge storage space.
- · Push and open slide.