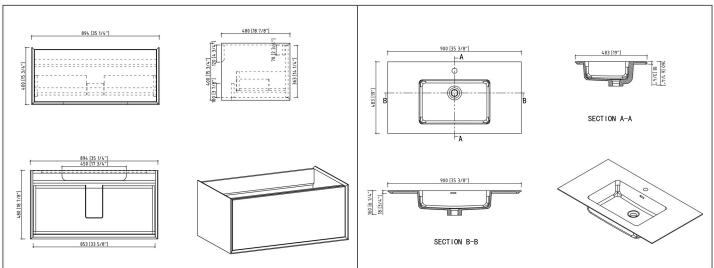

#### **Technical**

- Vanity Dimensions:
  35-1/4"x18-7/8"x15-3/4"
  894x480x400mm
- Basin Dimensions: 35-3/8"x19"x6-1/4" 900x483x160mm
- Installation Dimension: 35-3/8"x19"x16-1/2" 900x483x418mm