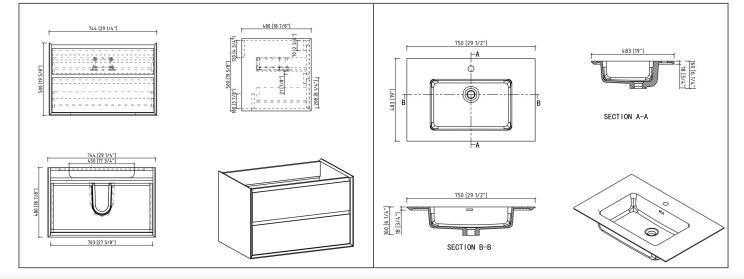

### Technical

- Vanity Dimensions: 29-1/4"x18-7/8"x19-5/8" 744x480x500mm
- Basin Dimensions: 29-1/2"x19"x6-1/4" 750x483x160mm
- Installation Dimension: 29-1/2"x19"x20-1/2" 750x483x518mm