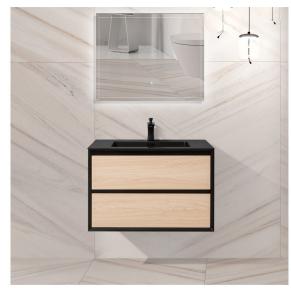

# Expect 30

N. Oak

## **Product Features**

- Vanity: Outside is painting finishing, drawer panel is Melamine Finishing, MDF/MFC, Wooden drawer with regular slide, Natural Oak Color.
- Basin: Black quartz sand material, matt black color with one faucet hole.
- Two drawers, huge storage space.
- · Push and open slide.