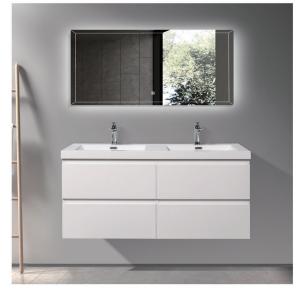

Floating Vanity

# Angela 48D-HG

## **Gloss White**

#### **Product Features**

- · Vanity: Painting Finishing, MDF Material, Wooden Drawer, Gloss White Color.
- · Basin:White acrylic basin with two faucet holes.
- Storage: Two bigger drawers, huge storage space.
- · Craft: 45 degree invisible handle.