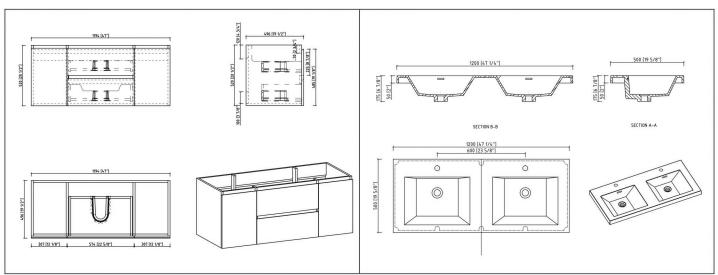

### **Technical**

- Vanity Dimensions:
  47"x19-1/2"x20-1/2"
  1194x496x520mm
- Basin Dimensions:
  47-1/4"x19-5/8"x6-7/8"
  1200x500x175mm
- Installation Dimension: 47-1/4"x19-5/8"x22-1/2" 1200x500x570mm