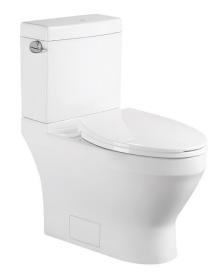

## The Hemlock High-Performace Toilet

This seamless one-piece toilet is designed with a smooth-sided, concealed trapway. This toilet features our water-saving 1.28 gallons per flush flushing system.

#### **Product Features**

- · ADA compliant, vitreous china, elongated, one-piece toilet
- R&T cUPC certificated water flush valve
- 2" fully-glazed trapway
- · Slow down seat cover
- Chrome-plated side wrench.
- · 100% factory flush tested