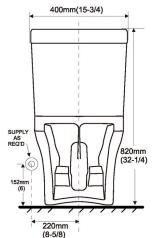

#### Technical

- Single flush 1.28gpf (4.8Lpf)
- S-trap, 12"/305mm rough-in
- 1.7"/43mm trapway
- 18-1/2"/470mm from seat bolt hole to front
- 16-1/2"/420mm height of the bowl
- 3"/76.2mm tank outlet
- · Nominal Dimensions: 27-1/2"x15-3/4"x32-1/4" 700mm x 400mm x 820mm