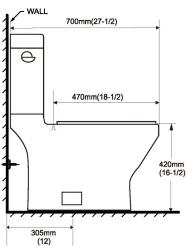

#### Technical

- Single flush 1.28gpf (4.8Lpf)
- S-trap, 12"/305mm rough-in
- 1.7"/43mm trapway
- 18-1/2"/470mm from seat bolt hole to front
- 16-1/2"/420mm height of the bowl
- 3"/76.2mm tank outlet
- · Nominal Dimensions: 27-1/2"x15-3/4"x32-1/4" 700mm x 400mm x 820mm