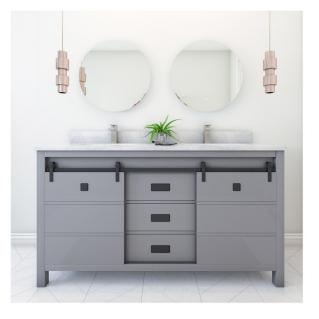

# VV360G

Gray

### **Product Features**

- Solid wood(rubber wood/birch wood)+Plywood(Carb TSCA)
- Soft-closing Hinge and sliders.
- All drawer with pine wood dovetailed construction drawer boxes.
- Without faucet and drainage.
- · With adjustable leg.
- · Countertop: Carrara white marble Thickness: 19-20mm Top with 4" height backsplash 18" Under mounted Square sink (Double sinks)
- Two sliding doors, with soft closing systerm. Three drawers, open cabinet drawer design, large storage space.