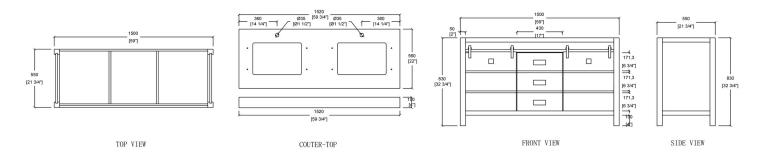

### Technical

- · Basin Dimensions: 59-3/4"x22"x3/4" 1520x560x20mm
- · Vanity Dimensions: 59"x21-3/4"x32-3/4" 1500x550x830mm
- Installation Dimension: 59-3/4"x22"x33-1/2" 1520x560x850mm