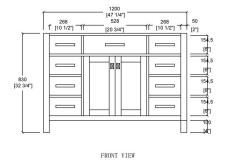

#### **Technical**

• Basin Dimensions: 48"x22"x3/4"

1220x560x20mm

Vanity Dimensions:

47-1/4"x21-3/4"x32-3/4" 1200x550x830mm

• Installation Dimensions:

48"x22"x33-1/2" 1220x560x850mm