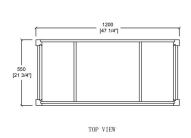

#### **Technical**

• Basin Dimensions: 48"x22"x3/4"

1220x560x20mm

Vanity Dimensions:

47-1/4"x21-3/4"x32-3/4" 1200x550x830mm

• Installation Dimensions:

48"x22"x33-1/2" 1220x560x850mm