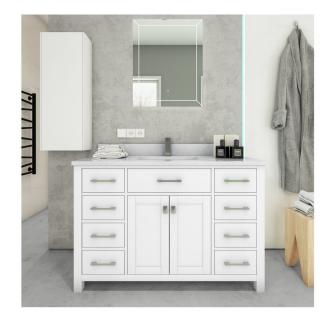

Freestanding Vanity

# VV148W

#### White

### **Product Features**

- Solid wood(rubber wood/birch wood)+Plywood(Carb TSCA)
- · Soft-closing Hinge and sliders.
- All drawer with pine wood dovetailed construction drawer boxes.
- · Without faucet and drainage.
- · With adjustable leg.
- · Countertop: Carrara white marble

Thickness: 19-20mm

Top with 4" height backsplash

18" Under mounted Square sink (single sink)

Double Door, cushioned opening and closing design.
Six drawers,open cabinet drawer design, large storage space.