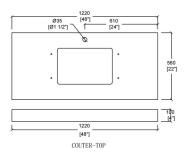

#### **Technical**

• Basin Dimensions: 48"x22"x3/4"

1220x560x20mm

Vanity Dimensions:

47-1/4"x21-3/4"x32-3/4" 1200x550x830mm

• Installation Dimensions:

48"x22"x33-1/2" 1220x560x850mm