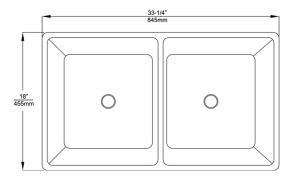

### 33-1/4"x18"x10"

#### Technical

- Nominal Dimensions: 33-1/4"x18"x10" 845x455x254mm
- Bowl Size: 30"x15" 762x381mm