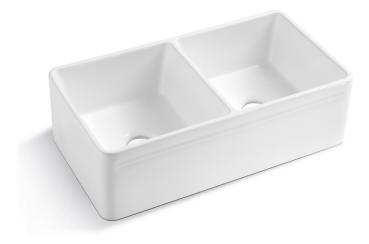

#### **Double Bowl Farmhouse Sink**

The Double Bowl Farmhouse Kitchen Sink from DUKO Plumbing adds true farmhouse appeal to your kitchen.

This ciean, apron-front, single bowl design is 10" deep, creating pienty of space fou both everyday use and entertaining.

#### **Product Features**

- 33-1/4"x18"Double Bowl Porcelain Kitchen Farmhouse Sink Finished on all 4 sides
- Extra deep(10") basins provide a large workspace, allowing you to deep soak even your largest pots and pans
- Cutout template and instructions included