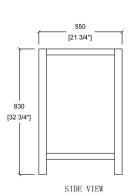

### **Technical**

· Basin Dimensions:

30"x22"x3/4" 760x560x20mm

Vanity Dimensions:

29-1/4"x21-3/4"x32-3/4"

740x550x830mm

• Installation Dimension:

30"x22"x33-1/2"

760x560x850mm