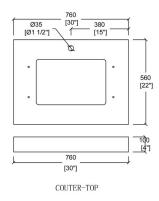

### **Technical**

· Basin Dimensions:

30"x22"x3/4" 760x560x20mm

Vanity Dimensions:

29-1/4"x21-3/4"x32-3/4"

740x550x830mm

• Installation Dimension:

30"x22"x33-1/2"

760x560x850mm