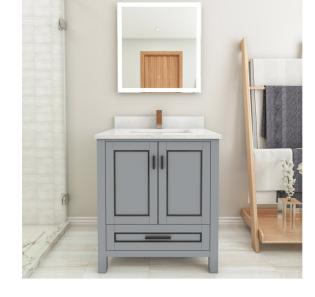

Freestanding Vanity

# VV230G

## Gray

## **Product Features**

- Solid wood(rubber wood/birch wood)+Plywood(Carb TSCA)
- · Soft-closing Hinge and sliders.
- All drawer with pine wood dovetailed construction drawer boxes.
- · Without faucet and drainage.
- · With adjustable leg.
- · Countertop: Carrara white marble

Thickness: 19-20mm

Top with 4" height backsplash

18" Under mounted Square sink (single sink)

Double Door, cushioned opening and closing design.
One drawer, open cabinet drawer design, large storage space.