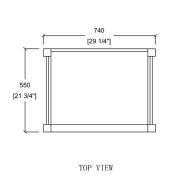

### **Technical**

· Basin Dimensions:

30"x22"x3/4" 760x560x20mm

Vanity Dimensions:

29-1/4"x21-3/4"x32-3/4"

740x550x830mm

• Installation Dimension:

30"x22"x33-1/2"

760x560x850mm