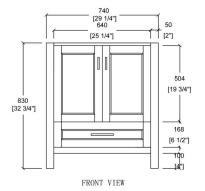

### **Technical**

· Basin Dimensions:

30"x22"x3/4" 760x560x20mm

Vanity Dimensions:

29-1/4"x21-3/4"x32-3/4"

740x550x830mm

• Installation Dimension:

30"x22"x33-1/2"

760x560x850mm