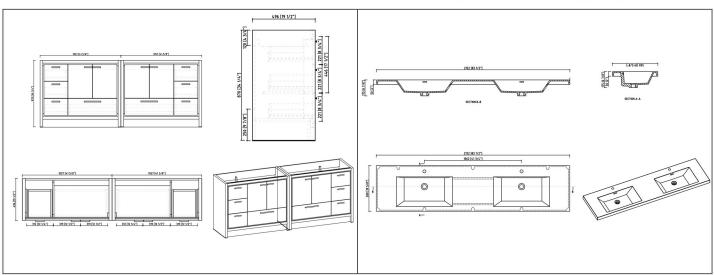

## **Technical**

- Vanity Dimensions:
  83-1/4"x19-1/2"x34-1/4"
  2114x496x870mm
- Basin Dimensions: 83-1/2"x19-5/8"x6-7/8" 2122x500x175mm
- Installation Dimension: 83-1/2"x19-5/8"x36-1/4" 2122x500x920mm