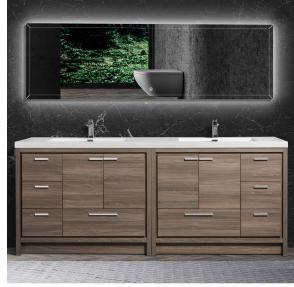

Freestanding Vanity

# Allier 84D-MG

## **Marple Grey**

### **Product Features**

- Vanity: Melamine Finishing, MFC Material, Wooden Drawer, Marple Grey Color.
- · Basin:White acrylic basin with two faucet holes.
- Four doors and eight drawers, cushioned opening and closing design.
- · Open cabinet drawer design, large storage space.