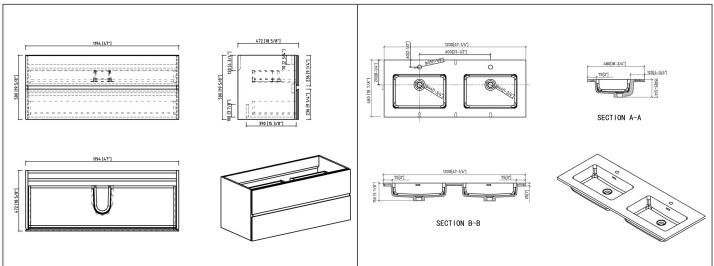

### **Technical**

- Vanity Dimensions: 47"x18-5/8"x19-5/8" 1194x472x500mm
- Basin Dimensions:
  47-1/4"x18-7/8"x5-7/8"
  1200x480x150mm
- Installation Dimension: 47-1/4"x18-7/8"x20-5/8" 1200x480x525mm