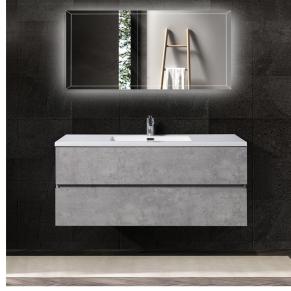

Floating Vanity

# EDI 48-W

## **Cement Grey**

#### **Product Features**

- · Vanity: Melamine Finishing, MFC Material, Wooden drawer with regular slide, Iron Grey Color.
- Basin: White acrylic basin, white color with one faucet hole.
- Two drawers, huge storage space.
- 45 degree invisible handle.