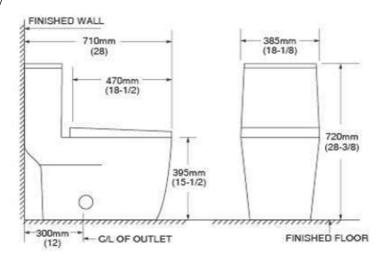

### Technical -

- Single flush 1.28gpf (4.8Lpf)
- S-trap, 11.8"/300mm rough-in
- 1.7"/43mm trapway
- 18-1/2"/470mm from seat bolt hole to front
- 15-1/2"/395mm height of the bowl
- 3"/76.2mm tank outlet
- Nominal Dimensions:
  28" x 18-1/8" x 28-3/8"
- 710mm x 385mm x 720mm