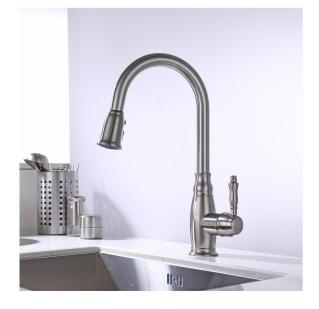

# CZ803102

Kitchen Single Handle Faucet

#### **Product Features**

- · Material: Lead free brass
- · Zinc Alloy handle
- · Ceramics cartridge
- · Shower head: ABS
- · Stainless Steel supply hose
- Flow rate: 2.2GPM@60PSI
- · Chrome/Brushed Nickel/Matte black finish
- Cupc