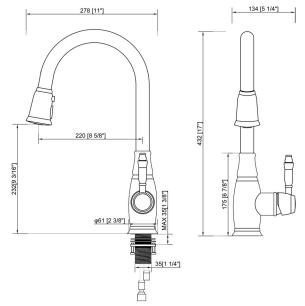

#### **Technical**

Nominal Dimensions: 9-3/16" Spout Height 1-3/8" Mounting Hole Size 17" Overall Height >2" Deck Plate Length 9/16" Waterline Nut 1-1/4" Center Size 19-11/16" Flexible hose 6-13/16" Hose Height