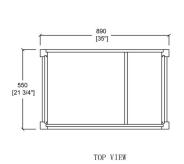

#### Technical

- Basin Dimensions: 35-3/4"x22"x3/4" 910x560x20mm
- · Vanity Dimensions: 35"x21-3/4"x32-3/4" 890x550x830mm
- Installation Dimensions: 35-3/4"x22"x33-1/2" 910x560x850mm