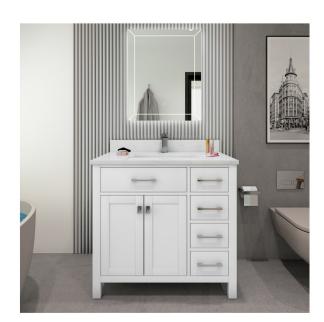

Freestanding Vanity

# VV136W

### White

## **Product Features**

- Solid wood(rubber wood/birch wood)+Plywood(Carb TSCA)
- · Soft-closing Hinge and sliders.
- All drawer with pine wood dovetailed construction drawer boxes.
- · Without faucet and drainage.
- · With adjustable leg.
- · Countertop: Carrara white marble

Thickness: 19-20mm

Top with 4" height backsplash

18" Under mounted Square sink (single sink)

• Double Door, cushioned opening and closing design. Three drawers, open cabinet drawer design, large storage space.

#### Technical

- Basin Dimensions: 35-3/4"x22"x3/4" 910x560x20mm
- · Vanity Dimensions: 35"x21-3/4"x32-3/4" 890x550x830mm
- Installation Dimensions: 35-3/4"x22"x33-1/2" 910x560x850mm