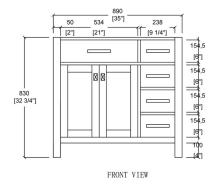

#### Technical

- Basin Dimensions: 35-3/4"x22"x3/4" 910x560x20mm
- · Vanity Dimensions: 35"x21-3/4"x32-3/4" 890x550x830mm
- Installation Dimensions: 35-3/4"x22"x33-1/2" 910x560x850mm