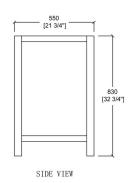

#### Technical

- Basin Dimensions: 35-3/4"x22"x3/4" 910x560x20mm
- · Vanity Dimensions: 35"x21-3/4"x32-3/4" 890x550x830mm
- Installation Dimensions: 35-3/4"x22"x33-1/2" 910x560x850mm