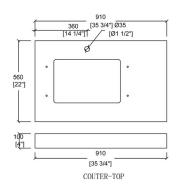

Thickness: 19-20mm

Top with 4" height backsplash

18" Under mounted Square sink (single sink)

• Double Door, cushioned opening and closing design. Three drawers, open cabinet drawer design, large storage space.

#### Technical

- Basin Dimensions: 35-3/4"x22"x3/4" 910x560x20mm
- · Vanity Dimensions: 35"x21-3/4"x32-3/4" 890x550x830mm
- Installation Dimensions: 35-3/4"x22"x33-1/2" 910x560x850mm