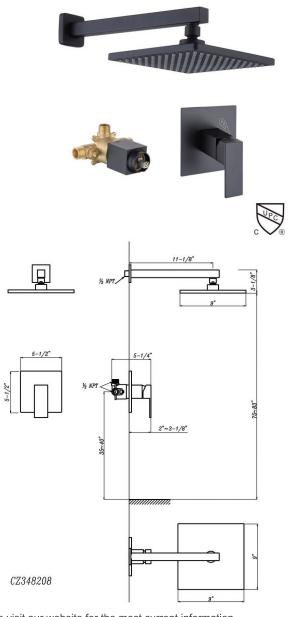

# FC348208

Single Lever Concealed Shower Faucet

## **Product Features**

- Cartridge: GELAIMEI 40mm
- · Flow rate: 2.2GPM@60PSI

### Material

- · Brass body
- · Zinc alloy handle
- · Shower head: stainless steel
- · Shower hand: brass
- Chrome/Brushed Nickel/Matte black finish