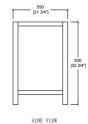

#### **Technical**

· Basin Dimensions:

72"x22"x3/4" 1830x560x20mm

**Vanity Dimensions:** 

71-1/4"x21-3/4"x32-3/4"

1810x550x830mm

• Installation Dimensions:

72"x22"x33-1/2" 1830x560x850mm