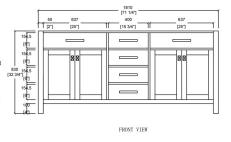

Thickness: 19-20mm

Top with 4" height backsplash

18" Under mounted Square sink (Double sink)

Four Doors, cushioned opening and closing design.
Four drawers, open cabinet drawer design, large storage space.

#### **Technical**

· Basin Dimensions:

72"x22"x3/4" 1830x560x20mm

**Vanity Dimensions:** 

71-1/4"x21-3/4"x32-3/4"

1810x550x830mm

• Installation Dimensions:

72"x22"x33-1/2" 1830x560x850mm