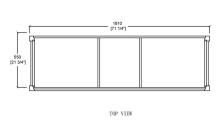

#### **Technical**

· Basin Dimensions:

72"x22"x3/4" 1830x560x20mm

**Vanity Dimensions:** 

71-1/4"x21-3/4"x32-3/4"

1810x550x830mm

• Installation Dimensions:

72"x22"x33-1/2" 1830x560x850mm