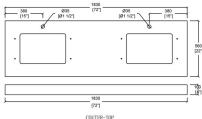

#### **Technical**

· Basin Dimensions:

72"x22"x3/4" 1830x560x20mm

**Vanity Dimensions:** 

71-1/4"x21-3/4"x32-3/4"

1810x550x830mm

• Installation Dimensions:

72"x22"x33-1/2" 1830x560x850mm