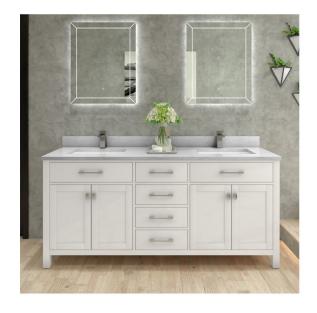

Freestanding Vanity

# *VV172W*

### White

## **Product Features**

- Solid wood(rubber wood/birch wood)+Plywood(Carb TSCA)
- · Soft-closing Hinge and sliders.
- All drawer with pine wood dovetailed construction drawer boxes.
- · Without faucet and drainage.
- · With adjustable leg.
- · Countertop: Carrara white marble

Thickness: 19-20mm

Top with 4" height backsplash

18" Under mounted Square sink (Double sink)

Four Doors, cushioned opening and closing design.
Four drawers, open cabinet drawer design, large storage space.