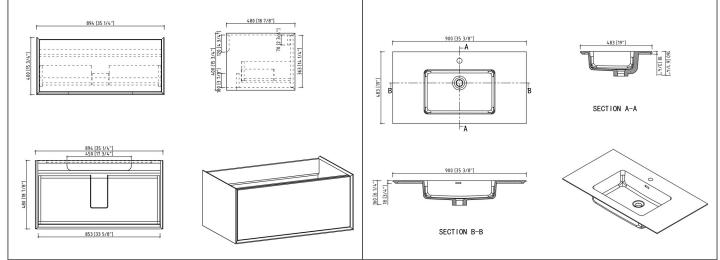

### Technical

- Vanity Dimensions: 35-1/4"x18-7/8"x15-3/4" 894x480x400mm
- Basin Dimensions: 35-3/8"x19"x6-1/4" 900x483x160mm
- Installation Dimension: 35-3/8"x19"x16-1/2" 900x483x418mm