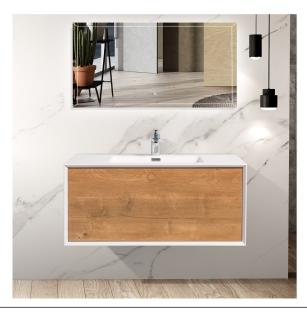

## "Our products make the difference."

Floating Vanity

# Frula 36-OAK

F. Oak

### **Product Features**

- Vanity: Melamine Finishing with drawer, outside is painting finishing, MFC/MDF Material, Wooden drawer with push and open slide, F. oak Color with drawer face.
- Basin: Solid surface material, matt white color with one faucet hole.
- One drawer, huge storage space.
- · Push and open slide.