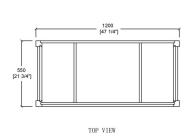

#### **Technical**

- Basin Dimensions:
  A011-0011-001411
  - 48"x22"x3/4"

1220x560x20mm

Vanity Dimensions:

47-1/4"x21-3/4"x32-3/4" 1200x550x830mm

• Installation Dimensions:

48"x22"x33-1/2" 1220x560x850mm