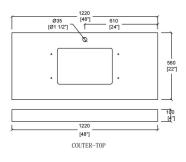

#### **Technical**

- Basin Dimensions:
  A011-0011-001411
  - 48"x22"x3/4"

1220x560x20mm

Vanity Dimensions:

47-1/4"x21-3/4"x32-3/4" 1200x550x830mm

• Installation Dimensions:

48"x22"x33-1/2" 1220x560x850mm