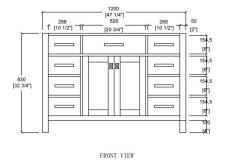

#### **Technical**

- Basin Dimensions:
  A011-0011-001411
  - 48"x22"x3/4"

1220x560x20mm

Vanity Dimensions:

47-1/4"x21-3/4"x32-3/4" 1200x550x830mm

• Installation Dimensions:

48"x22"x33-1/2" 1220x560x850mm