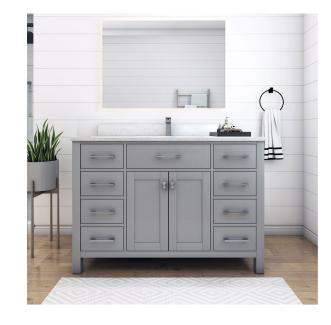

Freestanding Vanity

# VV148G

### Gray

#### **Product Features**

- Solid wood(rubber wood/birch wood)+Plywood(Carb TSCA)
- · Soft-closing Hinge and sliders.
- All drawer with pine wood dovetailed construction drawer boxes.
- · Without faucet and drainage.
- · With adjustable leg.
- · Countertop: Carrara white marble

Thickness: 19-20mm

Top with 4" height backsplash

18" Under mounted Square sink (single sink)

Double Door, cushioned opening and closing design.
 Six drawers,open cabinet drawer design, large storage space.