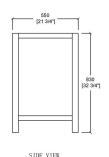

#### **Technical**

- Basin Dimensions:
  A011-0011-001411
  - 48"x22"x3/4"

1220x560x20mm

Vanity Dimensions:

47-1/4"x21-3/4"x32-3/4" 1200x550x830mm

• Installation Dimensions:

48"x22"x33-1/2" 1220x560x850mm