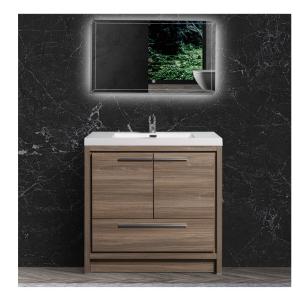

# Allier 30-MG

## **Marple Grey**

#### **Product Features**

- Vanity: Melamine Finishing, MFC Material, Wooden Drawer, Marple Grey Color.
- Basin:White acrylic basin with one faucet hole.
- Two doors and one drawer, cushioned opening and closing design.
- Open cabinet drawer design, large storage space.