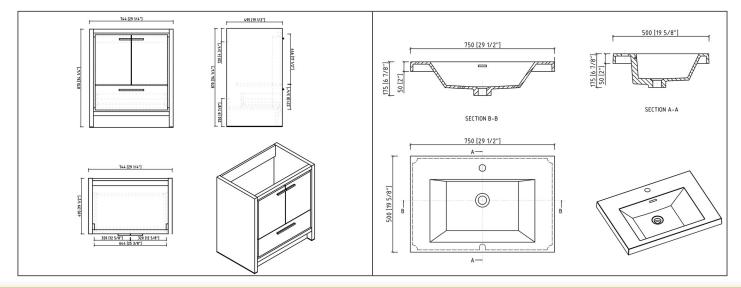

## Technical

- Vanity Dimensions: 29-1/4"x19-1/2"x34-1/4" 744x495x870mm
- Basin Dimensions: 29-1/2"x19-5/8"x6-7/8" 750x500x175mm
- Installation Dimension: 29-1/2"x19-5/8"x36-1/4" 750x500x920mm