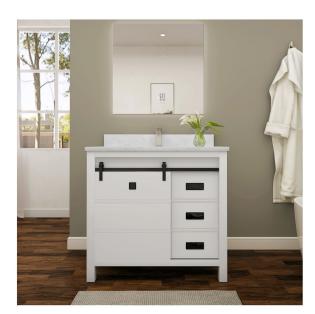

Freestanding Vanity

# VV336W

## White

### **Product Features**

- Solid wood(rubber wood/birch wood)+Plywood(Carb TSCA)
- · Soft-closing Hinge and sliders.
- All drawer with pine wood dovetailed construction drawer boxes.
- · Without faucet and drainage.
- · With adjustable leg.
- · Countertop: Carrara white marble

Thickness: 19-20mm

Top with 4" height backsplash

18" Under mounted Square sink (Single sink)

· One sliding doors, with soft closing systerm. Three drawers, open cabinet drawer design, large storage space.

#### **Technical**

• Basin Dimensions:

35-3/4"x22"x3/4" 910x560x20mm

 Vanity Dimensions: 35"x21-3/4"x32-3/4"

890x550x830mm

• Installation Dimension:

35-3/4"x22"x33-1/2" 910x560x850mm