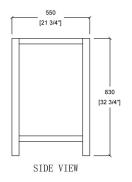

#### **Technical**

• Basin Dimensions:

35-3/4"x22"x3/4" 910x560x20mm

 Vanity Dimensions: 35"x21-3/4"x32-3/4"

890x550x830mm

• Installation Dimension:

35-3/4"x22"x33-1/2" 910x560x850mm