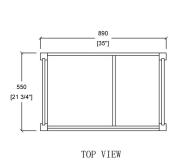

#### **Technical**

• Basin Dimensions:

35-3/4"x22"x3/4" 910x560x20mm

 Vanity Dimensions: 35"x21-3/4"x32-3/4"

890x550x830mm

• Installation Dimension:

35-3/4"x22"x33-1/2" 910x560x850mm