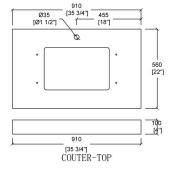

#### **Technical**

• Basin Dimensions:

35-3/4"x22"x3/4" 910x560x20mm

 Vanity Dimensions: 35"x21-3/4"x32-3/4"

890x550x830mm

• Installation Dimension:

35-3/4"x22"x33-1/2" 910x560x850mm