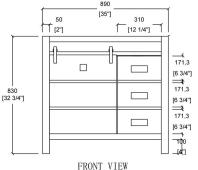

Thickness: 19-20mm

Top with 4" height backsplash

18" Under mounted Square sink (Single sink)

· One sliding doors, with soft closing systerm. Three drawers, open cabinet drawer design, large storage space.

#### **Technical**

• Basin Dimensions:

35-3/4"x22"x3/4" 910x560x20mm

 Vanity Dimensions: 35"x21-3/4"x32-3/4"

890x550x830mm

• Installation Dimension:

35-3/4"x22"x33-1/2" 910x560x850mm