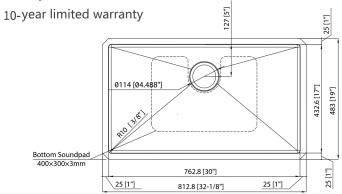

# HU3219S-S

32"x19"x10"

Single Bowl Undermount Kitchen Sink

This Undermount Stainless Steel Kitchen Sink features a generous 10" depth basin, This sink is handcrafted from durable stainless steel with clean, modern lines that bring a finished look to any kitchen.

### **Product Features**

- · 30" Basin Handmade Kitchen Sink
- High-quality 18-gauge thickness stainless steel for lasting durability
- Extra deep (10") basins provide a large workspace, allowing you to deep soak even your largest pots and pans
- Undermount installation
- Cutout template and instructions included

#### **Technical**

• Nominal Dimensions:

32" x 19" x 10" 813 x 483 x 254mm

Bowl Size:

30" x 17" 762 x 432mm