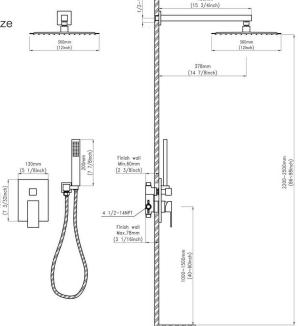

# FC448208(12")

Single Lever Concealed bath Shower Faucet

#### **Product Features**

• Cartridge: GELAIMEI 40mm

• Flow rate: 2.2GPM@60PSI

#### Material

- · Brass body
- · Zinc alloy handle
- · Shower head: stainless steel
- · Shower hand: brass
- · Stainless Steel supply hose
- · Chrome/Brushed Nickel/Matte black finish/ORB Oil rubbed Bronze