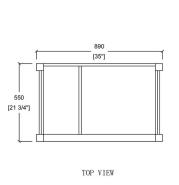

### **Technical**

· Basin Dimensions:

35-3/4"x22"x3/4" 910x560x20mm

· Vanity Dimensions:

35"x21-3/4"x32-3/4"

890x550x830mm

Installation Dimension:

35-3/4"x22"x33-1/2"