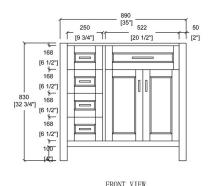

Thickness: 19-20mm

Top with 4" height backsplash

18" Under mounted Square sink (single sink)

Double Door, cushioned opening and closing design.
Three drawers, open cabinet drawer design, large storage space.

### **Technical**

· Basin Dimensions:

35-3/4"x22"x3/4" 910x560x20mm

· Vanity Dimensions:

35"x21-3/4"x32-3/4"

890x550x830mm

Installation Dimension:

35-3/4"x22"x33-1/2"