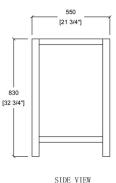

### **Technical**

· Basin Dimensions:

35-3/4"x22"x3/4" 910x560x20mm

· Vanity Dimensions:

35"x21-3/4"x32-3/4"

890x550x830mm

Installation Dimension:

35-3/4"x22"x33-1/2"