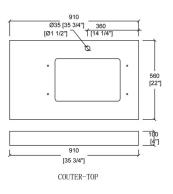

### **Technical**

· Basin Dimensions:

35-3/4"x22"x3/4" 910x560x20mm

· Vanity Dimensions:

35"x21-3/4"x32-3/4"

890x550x830mm

Installation Dimension:

35-3/4"x22"x33-1/2"

910x560x850mm