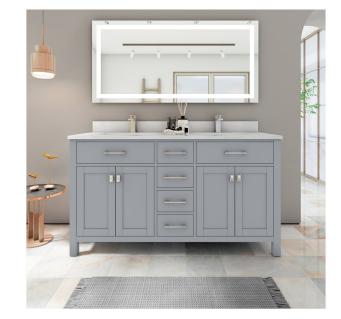

## VV160G

#### Gray

#### **Product Features**

- Solid wood(rubber wood/birch wood)+Plywood(Carb TSCA)
- Soft-closing Hinge and sliders.
- All drawer with pine wood dovetailed construction drawer boxes.
- Without faucet and drainage.
- With adjustable leg.
- Countertop: Carrara white marble Thickness: 19-20mm
  Top with 4" height backsplash
  18" Under mounted Square sink (Double sink)
- Four Doors, cushioned opening and closing design. Four drawers,open cabinet drawer design, large storage space.