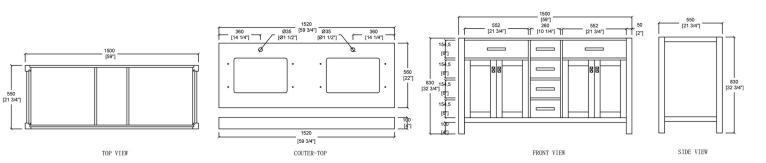

#### Technical

- Basin Dimensions: 59-3/4"x22"x3/4" 1520x560x20mm
- Vanity Dimensions: 59"x21-3/4"x32-3/4" 1500x550x830mm
- Installation Dimensions: 59-3/4"x22"x33-1/2" 1520x560x850mm