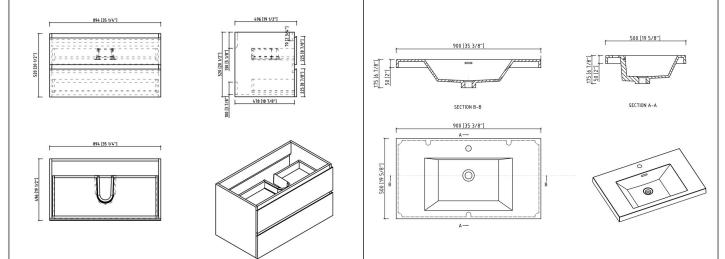

#### Technical

- Vanity Dimensions: 35-1/4"x19-1/2"x20-1/2" 894x496x520mm
- Basin Dimensions: 35-3/8"x19-5/8"x6-7/8" 900x500x175mm
- Installation Dimension: 35-3/8"x19-5/8"x22-1/2" 900x500x570mm