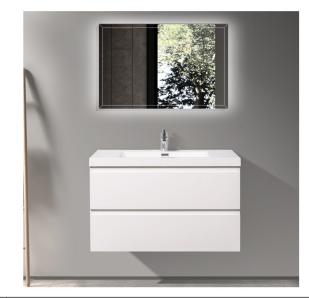

# Angela 36-HG

**Gloss White** 

#### **Product Features**

- Vanity: Painting Finishing, MDF Material, Wooden Drawer, Gloss White Color.
- · Basin: White acrylic basin with one faucet hole.
- Storage: Double drawers, huge storage space.
- Craft: 45 degree invisible handle.