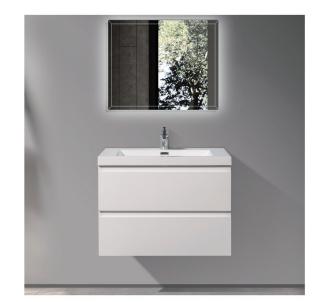

# Angela 30-HG

## **Gloss White**

#### **Product Features**

- Vanity: Painting Finishing, MDF Material, Wooden Drawer, Gloss White Color.
- · Basin:White acrylic basin with one faucet hole.
- Storage: Double drawers, huge storage space.
- Craft: 45 degree invisible handle.