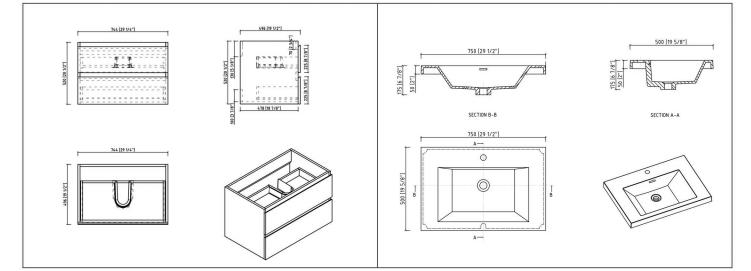

### Technical

- Vanity Dimensions: 29-1/4"x19-1/2"x20-1/2" 744x496x520mm
- Basin Dimensions: 29-1/2"x19-5/8"x6-7/8" 750x500x175mm
- Installation Dimension: 29-1/2"x19-5/8"x22-1/2" 750x500x570mm