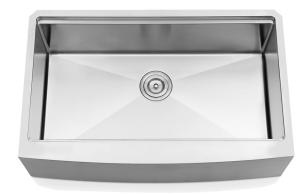

#### Stainless Steel Farmhouse Kitchen Sink

This Kingston 33" x 21" Stainless Steel Single Bowl Kitchen Apron Workstation features a generous 10" depth basin, making it the right choice of handling large pots, pans, and dishes easily. This sink is made from 16 gauge 304 grade stainless steel.

#### **Product Features**

- · Handcrafted stainless steel kitchen sink
- Single basin design for maximum workspace
- · High-quality 16-gauge thickness stainless steel for lasting durability
- Bowl gives you maximum space for washing dishes or other household tasks
- · Farmer House Style installation
- 7 pcs accessories included