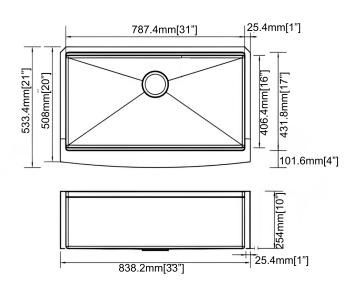

#### **Technical**

Nominal Dimensions:

33"x21"x10" 838.2x533.4x254mm

Bowl Size:

31"x16"

787.4x406mm

· Depth:

Bowl: 10" (254mm) Apron: 9" (229mm)