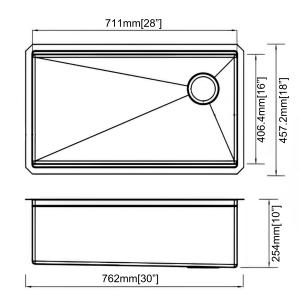

## Technical

- Nominal Dimensions: 30"x18"x10"
  - 762x457.2x254mm
- **Bowl Size:** 28"x16"

711x406mm