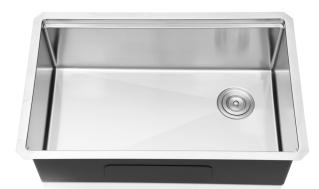

# KSS0002S-OL

30"x18"x10"

Single Bowl Undermount Kitchen Sink

This undermount stainless steel kitchen workstation features a generous 10" depth basin, making it the right choice of handling large pots, pans, and dishes easily. This sink is made from 16 gauge 304 grade stainless steel.

#### **Product Features**

- · Handcrafted stainless steel kitchen sink
- Single basin design for maximum workspace
- · High-quality 16-gauge thickness stainless steel for lasting durability
- Bowl gives you maximum space for washing dishes or other household tasks
- Under-Mount installation
- · Cutout template and instructions included
- 7 pcs accessories included