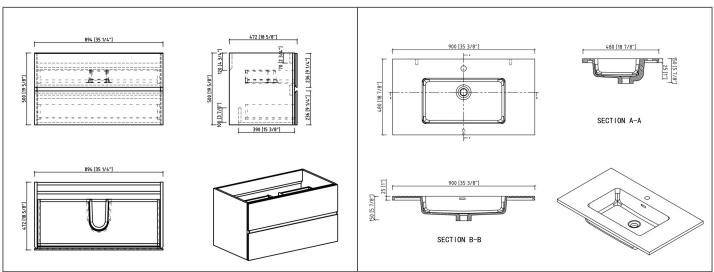

#### **Technical**

- Vanity Dimensions:
  35-1/4"x18-5/8"x19-5/8"
  894x472x500mm
- Basin Dimensions: 35-3/8"x18-7/8"x5-7/8" 900x480x150mm
- Installation Dimension: 35-3/8"x18-7/8"x20-5/8" 900x480x525mm