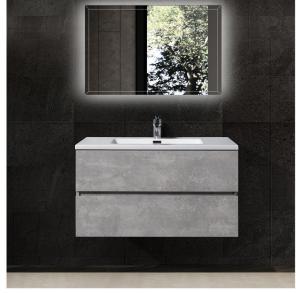

Floating Vanity

# EDI 36-W

### **Cement Grey**

#### **Product Features**

- · Vanity: Melamine Finishing, MFC Material, Wooden drawer with regular slide, Iron Grey Color.
- Basin: White acrylic basin, white color with one faucet hole.
- Two drawers, huge storage space.
- 45 degree invisible handle.