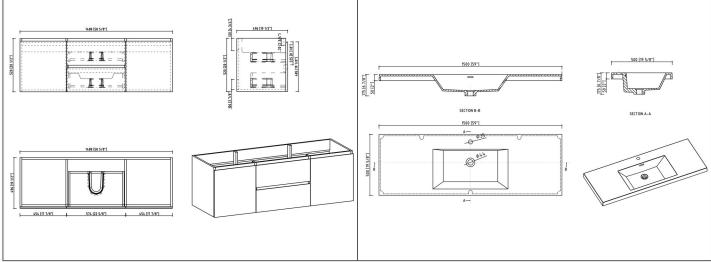

### Technical

- Vanity Dimensions: 58-5/8"x19-1/2"x20-1/2" 1488x496x520mm
- Basin Dimensions: 59"x19-5/8"x6-7/8" 1500x500x175mm
- Installation Dimension: 59"x19-5/8"x22-1/2" 1500x500x570mm