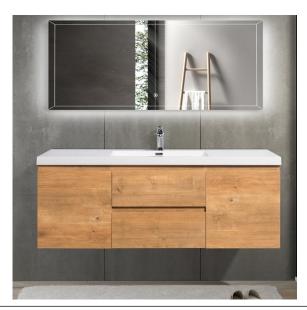

# Angela 60-OAK

F.oak

#### **Product Features**

- Vanity: Melamine Finishing, MFC Material, Wooden Drawer, Oak Color.
- Basin: White acrylic basin with one faucet hole.
- Storage: Double doors with two drawers, huge storage space.
- · Craft: 45 degree invisible handle.

### Technical

- Vanity Dimensions: 58-5/8"x19-1/2"x20-1/2" 1488x496x520mm
- Basin Dimensions: 59"x19-5/8"x6-7/8" 1500x500x175mm
- Installation Dimension: 59"x19-5/8"x22-1/2" 1500x500x570mm