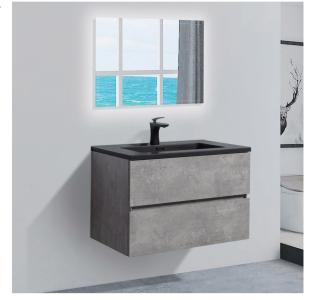

Floating Vanity

# EDI 36-B

## **Cement Grey**

### **Product Features**

- · Vanity: Melamine Finishing, MFC Material, Wooden drawer with regular slide, Iron Grey Color.
- Basin: Black quartz sand material, matt black color with one faucet hole.
- Two drawers, huge storage space.
- 45 degree invisible handle.