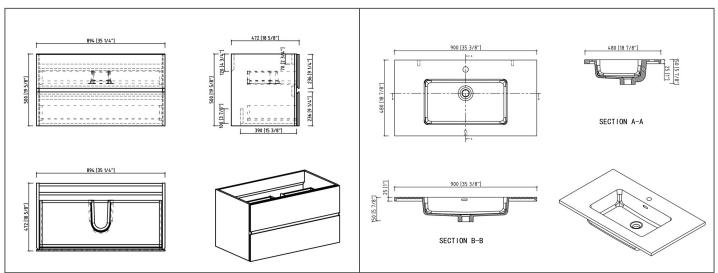

#### **Technical**

- Vanity Dimensions:
  35-1/4"x18-5/8"x19-5/8"
  894x472x500mm
- Basin Dimensions: 35-3/8"x18-7/8"x5-7/8" 900x480x150mm
- Installation Dimension: 35-3/8"x18-7/8"x20-5/8" 900x480x525mm