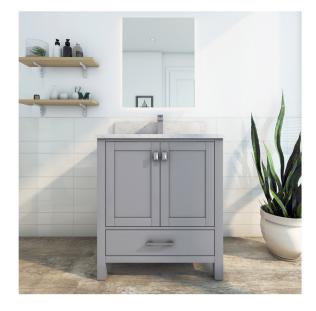

V130G

#### Gray

#### **Product Features**

- Solid wood(rubber wood/birch wood)+Plywood(Carb TSCA)
- Soft-closing Hinge and sliders.
- All drawer with pine wood dovetailed construction drawer boxes.
- Without faucet and drainage.
- · With adjustable leg.
- Countertop: Carrara white marble Thickness: 19-20mm
   Top with 4" height backsplash
   18" Under mounted Square sink (single sink)
- Double Door, cushioned opening and closing design.
  One drawer, open cabinet drawer design, large storage space.

#### Technical

- Basin Dimensions: 30"x22"x3/4" 760x560x20mm
- Vanity Dimensions: 29-1/4"x21-3/4"x32-3/4" 740x550x830mm
- Installation Dimensions: 30"x22"x33-1/2" 760x560x850mm

#### Quality Assurance

#### Factory tested

· One year limited warranty



TOP VIEW



#### www.dukobrands.com



#### www.uukobranus.com



1411 E Orangethorpe Ave, Fullerton, CA 92831 Tel: 800-315-3776 Email: info@dukous.com