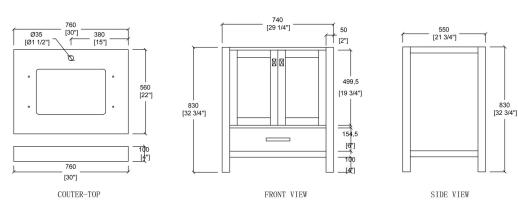

#### **Product Features**

- Solid wood(rubber wood/birch wood)+Plywood(Carb TSCA)
- Soft-closing Hinge and sliders.
- All drawer with pine wood dovetailed construction drawer boxes.
- Without faucet and drainage.
- · With adjustable leg.
- Countertop: Carrara white marble Thickness: 19-20mm
   Top with 4" height backsplash
   18" Under mounted Square sink (single sink)
- Double Door, cushioned opening and closing design.
  One drawer, open cabinet drawer design, large storage space.

#### Technical

- Basin Dimensions: 30"x22"x3/4" 760x560x20mm
- Vanity Dimensions: 29-1/4"x21-3/4"x32-3/4" 740x550x830mm
- Installation Dimensions: 30"x22"x33-1/2" 760x560x850mm