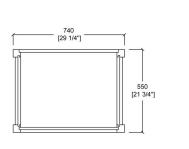

#### Technical

- Basin Dimensions: 30"x22"x3/4" 760x560x20mm
- Vanity Dimensions: 29-1/4"x21-3/4"x32-3/4" 740x550x830mm
- Installation Dimensions: 30"x22"x33-1/2" 760x560x850mm