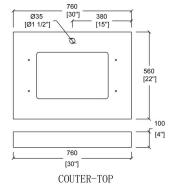

Thickness: 19-20mm

Top with 4" height backsplash

18" Under mounted Square sink (Single sink)

· One sliding doors, with soft closing systerm.

Three drawers, open cabinet drawer design, large storage space.

#### **Technical**

• Basin Dimensions:

30"x22"x3/4" 760x560x20mm

Vanity Dimensions:

29-1/4"x21-3/4"x32-3/4" 740x550x830mm

• Installation Dimension:

30"x22"x33-1/2" 760x560x850mm