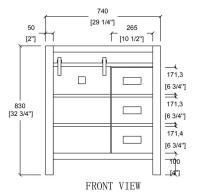

Thickness: 19-20mm

Top with 4" height backsplash

18" Under mounted Square sink (Single sink)

· One sliding doors, with soft closing systerm.

Three drawers, open cabinet drawer design, large storage space.

#### **Technical**

• Basin Dimensions:

30"x22"x3/4" 760x560x20mm

Vanity Dimensions:

29-1/4"x21-3/4"x32-3/4" 740x550x830mm

• Installation Dimension:

30"x22"x33-1/2" 760x560x850mm