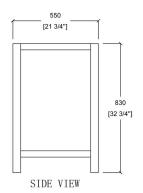

#### **Technical**

• Basin Dimensions:

30"x22"x3/4" 760x560x20mm

Vanity Dimensions:

29-1/4"x21-3/4"x32-3/4" 740x550x830mm

• Installation Dimension:

30"x22"x33-1/2" 760x560x850mm