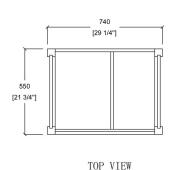

#### **Technical**

• Basin Dimensions:

30"x22"x3/4" 760x560x20mm

Vanity Dimensions:

29-1/4"x21-3/4"x32-3/4" 740x550x830mm

• Installation Dimension:

30"x22"x33-1/2" 760x560x850mm