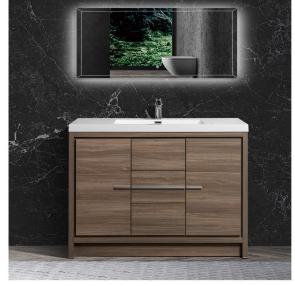

Freestanding Vanity

# Allier 48-MG

## **Marple Grey**

#### **Product Features**

- Vanity: Melamine Finishing, MFC Material, Wooden Drawer, Marple Grey Color.
- Basin:White acrylic basin with one faucet hole.
- Two doors and three drawers, cushioned opening and closing design.
- Double Door, cushioned opening and closing design.