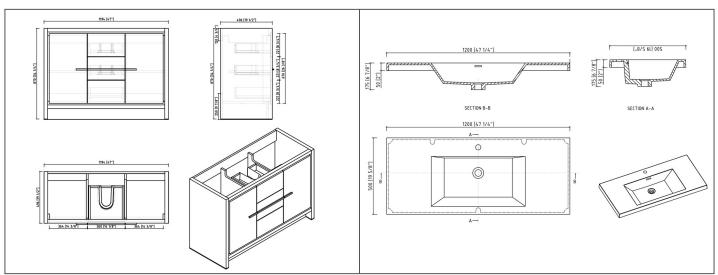

### **Technical**

- Vanity Dimensions: 47"x19-1/2"x34-1/4" 1194x496x870mm
- Basin Dimensions: 47-1/4"x19-5/8"x6-7/8" 1200x500x175mm
- Installation Dimension: 47-1/4"x19-5/8"x36-1/4" 1200x500x920mm