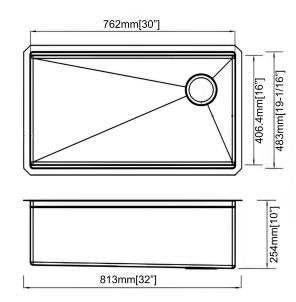

#### **Technical**

- Nominal Dimensions:
  - 32" x 19" x 10" 813 x 483 x 254mm
- Bowl Size: 30"x16"

762x406.4mm