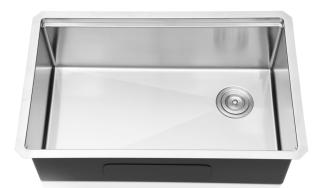

#### Single Bowl Undermount Kitchen Sink

This undermount stainless steel kitchen workstation features a generous 10" depth basin, making it the right choice of handling large pots, pans, and dishes easily. This sink is made from 16 gauge 304 grade stainless steel.

#### **Product Features**

- · Handcrafted stainless steel kitchen sink
- Single basin design for maximum workspace
- · High-quality 16-gauge thickness stainless steel for lasting durability
- Bowl gives you maximum space for washing dishes or other household tasks
- Under-Mount installation
- · Cutout template and instructions included
- 7 pcs accessories included