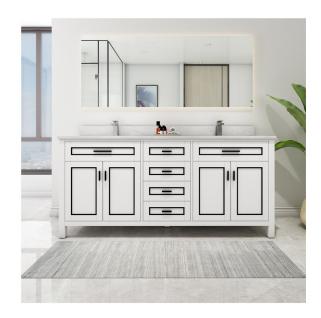

Freestanding Vanity

# VV272W

## White

### **Product Features**

- Solid wood(rubber wood/birch wood)+Plywood(Carb TSCA)
- · Soft-closing Hinge and sliders.
- All drawer with pine wood dovetailed construction drawer boxes.
- · Without faucet and drainage.
- · With adjustable leg.
- · Countertop: Carrara white marble

Thickness: 19-20mm

Top with 4" height backsplash

18" Under mounted Square sink (Double sink)

Four Doors, cushioned opening and closing design.
Three drawers(top drawer with dividers),open cabinet drawer design, large storage space.