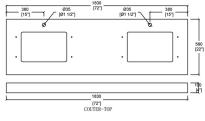

#### **Technical**

• Basin Dimensions:

72"x22"x3/4" 1830x560x20mm

Vanity Dimensions:

71-1/4"x21-3/4"x32-3/4" 1810x550x830mm

• Installation Dimension:

72"x22"x33-1/2" 1830x560x850mm