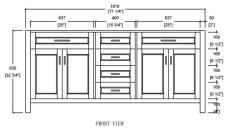

#### **Technical**

• Basin Dimensions:

72"x22"x3/4" 1830x560x20mm

Vanity Dimensions:

71-1/4"x21-3/4"x32-3/4" 1810x550x830mm

• Installation Dimension:

72"x22"x33-1/2" 1830x560x850mm