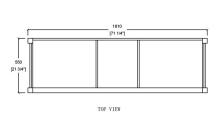

#### **Technical**

• Basin Dimensions:

72"x22"x3/4" 1830x560x20mm

Vanity Dimensions:

71-1/4"x21-3/4"x32-3/4" 1810x550x830mm

• Installation Dimension:

72"x22"x33-1/2" 1830x560x850mm