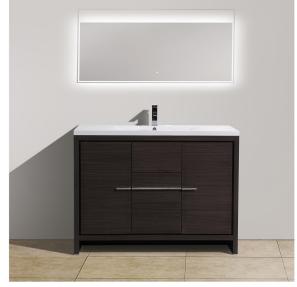

Freestanding Vanity

# Allier 48-MB

## M.Black

#### **Product Features**

- Vanity: Melamine Finishing, MFC Material, Wooden Drawer, M.Black Color.
- Basin:White acrylic basin with one faucet hole.
- Two doors and three drawers, cushioned opening and closing design.
- Double Door, cushioned opening and closing design.