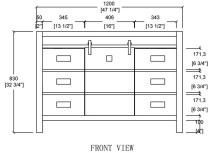

Thickness: 19-20mm

Top with 4" height backsplash

18" Under mounted Square sink (Single sink)

· One sliding doors, with soft closing systerm. Six drawers, open cabinet drawer

design, large storage space.

#### **Technical**

• Basin Dimensions:

48"x22"x3/4" 1220x560x20mm

Vanity Dimensions:

47-1/4"x21-3/4"x32-3/4" 1200x550x830mm

• Installation Dimension:

48"x22"x33-1/2" 1220x560x850mm