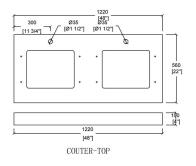

Thickness: 19-20mm

Top with 4" height backsplash

18" Under mounted Square sink (Single sink)

· One sliding doors, with soft closing systerm. Six drawers, open cabinet drawer

design, large storage space.

#### **Technical**

• Basin Dimensions:

48"x22"x3/4" 1220x560x20mm

Vanity Dimensions:

47-1/4"x21-3/4"x32-3/4" 1200x550x830mm

• Installation Dimension:

48"x22"x33-1/2" 1220x560x850mm