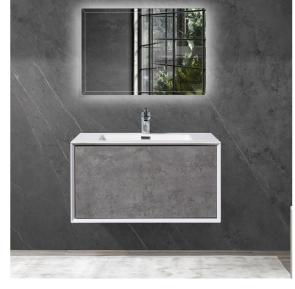

Floating Vanity

# Frula 30-CG

## **Cement Grey**

#### **Product Features**

- Vanity: Melamine Finishing with drawer, outside is painting finishing, MFC/MDF Material, Wooden Drawer with push and open slide, Cement Grey Color with drawer face.
- Basin: Solid surface material, matt white color with one faucet hole.
- · One drawer, huge storage space.
- · Push and open slide.