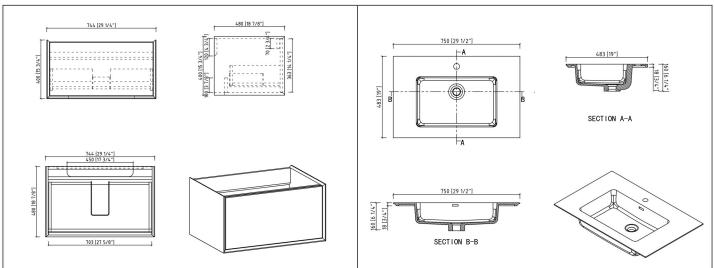

#### **Technical**

- Vanity Dimensions:
  29-1/4"x18-7/8"x15-3/4"
  744x480x400mm
- Basin Dimensions: 29-1/2"x19"x6-1/4" 750x483x160mm
- Installation Dimension: 29-1/2"x19"x16-1/2" 750x483x418mm