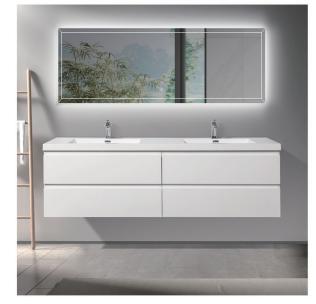

Floating Vanity

## Angela 72D-HG

**Gloss White** 

## **Product Features**

- · Vanity: Painting Finishing, MDF Material, Wooden Drawer, Gloss White Color.
- · Basin: White acrylic basin with two faucet holes.
- Storage: Two bigger drawers, huge storage space.
- · Craft: 45 degree invisible handle.