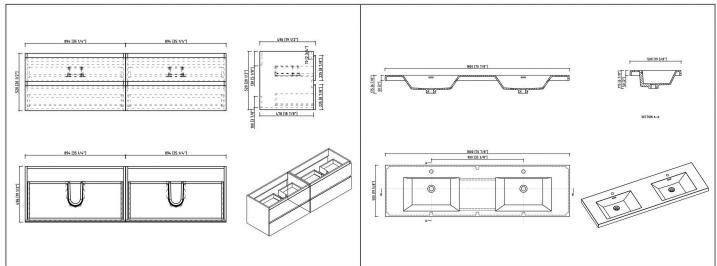

## **Technical**

- Vanity Dimensions:
  70-1/2"x19-1/2"x20-1/2"
  1788x496x520mm
- Basin Dimensions: 70-7/8"x19-5/8"x6-7/8" 1800x500x175mm
- Installation Dimension: 70-7/8"x19-5/8"x22-1/2" 1800x500x570mm