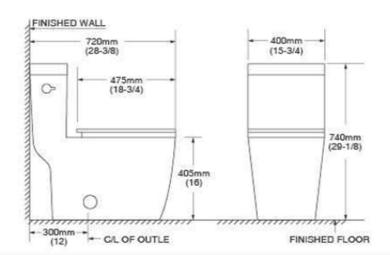

#### Technical -

- Single flush 1.28gpf (4.8Lpf)
- S-trap, 11.8"/300mm rough-in
- 1.7"/43mm trapway
- 18-3/4"/475mm from seat bolt hole to front
- · 16"/405mm height of the bowl
- 3"/76.2mm tank outlet
- Nominal Dimensions:
  28-3/8" x 15-3/4" x 29-1/8"
  720mm x 400mm x 740mm