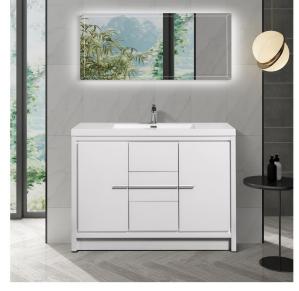

Freestanding Vanity

# Allier 48-HG

## **Gloss White**

#### **Product Features**

- Vanity: Painting Finishing, MDF Material, Wooden Drawer, Gloss White Color.
- Basin:White acrylic basin with one faucet hole.
- · Two doors and three drawers, cushioned opening and closing design.
- Double Door, cushioned opening and closing design.