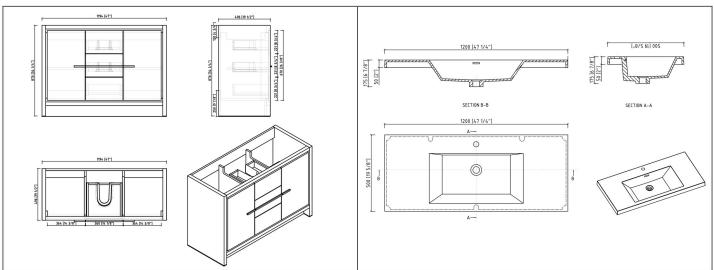

## **Technical**

- Vanity Dimensions: 47"x19-1/2"x34-1/4" 1194x496x870mm
- Basin Dimensions: 47-1/4"x19-5/8"x6-7/8" 1200x500x175mm
- Installation Dimension: 47-1/4"x19-5/8"x36-1/4" 1200x500x920mm