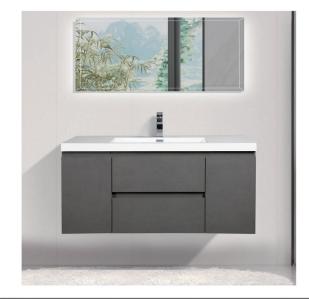

## "Our products make the difference."

Floating Vanity

# Angela 48-RG

**Rock Grey** 

#### **Product Features**

- Vanity: Melamine Finishing, MFC Material, Wooden Drawer, Oak Color.
- Basin: White acrylic basin with one faucet hole.
- · Storage: Double doors with two drawers, huge storage space.
- Craft: 45 degree invisible handle.