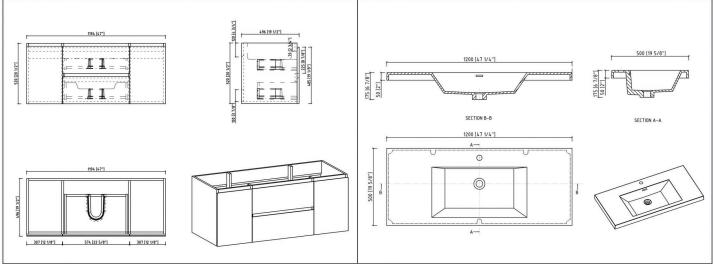

### Technical

- Vanity Dimensions: 47"x19-1/2"x20-1/2" 1194x496x520mm
- Basin Dimensions: 47-1/4"x19-5/8"x6-7/8" 1200x500x175mm
- Installation Dimension: 47-1/4"x19-5/8"x22-1/2" 1200x500x570mm