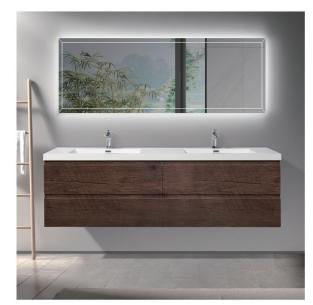

# Angela 72D-G.OAK

G.Oak

#### **Product Features**

- Vanity: Melamine Finishing, MFC Material, Wooden Drawer, G.oak Color.
- · Basin: White acrylic basin with two faucet holes.
- Storage: Two bigger drawers, huge storage space.
- Craft: 45 degree invisible handle.