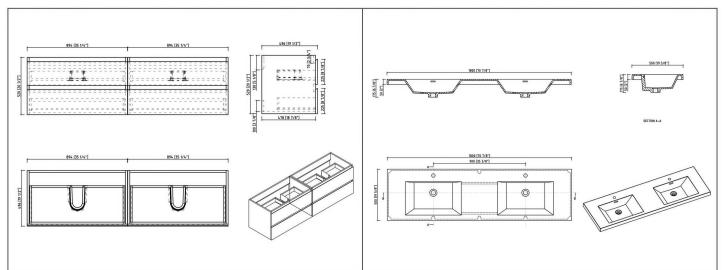

### Technical

- Vanity Dimensions: 70-1/2"x19-1/2"x20-1/2" 1788x496x520mm
- Basin Dimensions: 70-7/8"x19-5/8"x6-7/8" 1800x500x175mm
- Installation Dimension: 70-7/8"x19-5/8"x22-1/2" 1800x500x570mm