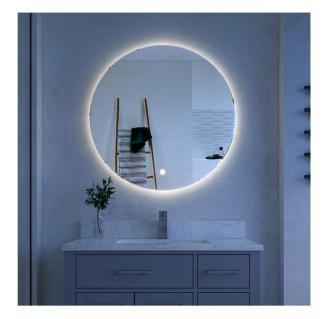

## MA05R36TD-OL

φ36"

**Round LED Mirror** 

## **Product Features**

- Technical Details:120V AC 60Hz
  Total Output: 50w
  LED Strip Lumen: 1504.5±10%
  LED Quantity: 60 bulb /meter
  LED Wattage: 0.1w/bulb
  Color Temperature: 6000-6500K
- Touch Switch
- Plug included
- All electrical components UL listed
- Material: 5mm Copper free mirror + aluminium