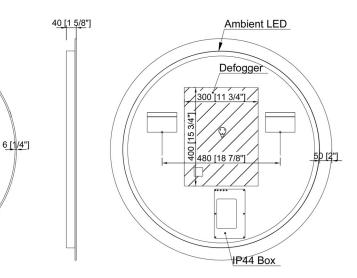

## **Product Features**

- Technical Details:120V AC 60Hz
  Total Output: 50w
  LED Strip Lumen: 1504.5±10%
  LED Quantity: 60 bulb /meter
  LED Wattage: 0.1w/bulb
  Color Temperature: 6000-6500K
- Touch Switch
- Plug included
- All electrical components UL listed
- Material: 5mm Copper free mirror + aluminium

## Technical

• Dimension:

φ36"

Ø900mm