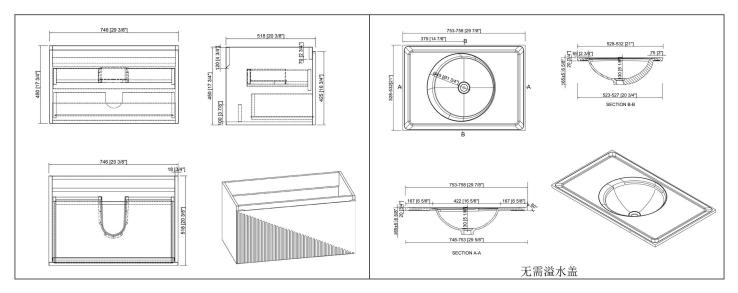

### Technical ·

- Vanity Dimensions: 746mm[29-3/8"]x518mm[20-3/8"]x450mm[17-3/4"]
- Basin Dimensions: 758mm[29-7/8"]X531mm[20-7/8"]x165±5mm[6-5/8"]
- Installation Dimension: 753-758mm[29-7/8"]X528-532mm[21"]x470mm[18-1/2"]