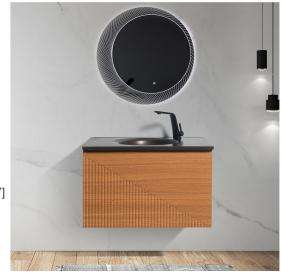

Floating Vanity

# Simon 30-DW

## **Dark Walnut**

The design is inspired by simple and exquisite geometric light and shadow. Space and light and shadow inter weave to form a geometric segmentation of graphics, simple and scattered, increased the delicate sense of the product, give the product playful personality, Simon both show the minimalist style of virtue and break the single form, beautiful.

#### **Product Features**

- · Vanity: PVC Finishing, MFC Material, Wooden drawer with regular slide, Dark Walnut Color.
- Basin: Black quartz sand material, matt black color with one faucet hole.
- Design: Geometric segmentation of graphic texture, simple and fragmented Handle: 45° invisible handle, comfortable inner arc angle, gentle fit finger, minimalist design.

Drawer: Wooden drawer with soft closing slide

Patented Design: ABS ultra-thin U-shape avoiding spill, Storage in order; Hanging system: H45

· One Drawer, One Basin Vanity Set