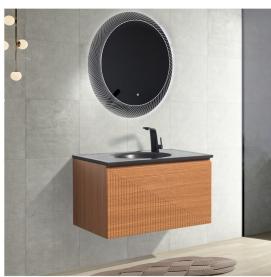

## Simon 36-DW

#### Dark Walnut

The design is inspired by simple and exquisite geometric light and shadow.Space and light and shadow inter weave to form a geometric segmentation of graphics, simple and scattered, increased the delicate sense of the product, give the product playful personality, Simon both show the minimalist style of virtue and break the single form, beautiful.

#### **Product Features**

- Vanity: PVC Finishing, MFC Material, Wooden drawer with regular slide, Dark Walnut Color.
- Basin: Black quartz sand material, matt black color with one faucet hole.
- Design: Geometric segmentation of graphic texture, simple and fragmented Handle: 45 ° invisible handle, comfortable inner arc angle, gentle fit finger, minimalist design.

Drawer : Wooden drawer with soft closing slide

Patented Design: ABS ultra-thin U-shape avoiding spill,Storage in order ; Hanging system: H45

One Drawer, One Basin Vanity Set