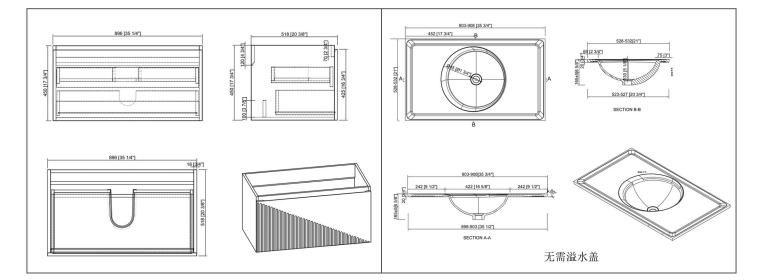

#### Technical

- Vanity Dimensions: 896mm[35-1/4"]x518mm[20-3/8"]x450mm[17-3/4"]
- Basin Dimensions: 903-908mm[35-3/4"]X528-532mm[21"]x165±5mm[6-5/8"]
- Installation Dimension: 903-908mm[35-3/4"]X528-532mm[21"]x470mm[18-1/2"]