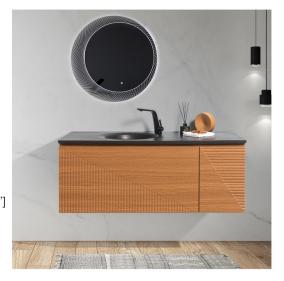

# Simon 48-DW

## **Dark Walnut**

The design is inspired by simple and exquisite geometric light and shadow. Space and light and shadow inter weave to form a geometric segmentation of graphics, simple and scattered, increased the delicate sense of the product, give the product playful personality, Simon both show the minimalist style of virtue and break the single form, beautiful.

#### **Product Features**

- · Vanity: PVC Finishing, MFC Material, Wooden drawer with regular slide, Dark Walnut Color.
- Basin: Black quartz sand material, matt black color with one faucet hole.
- Design: Geometric segmentation of graphic texture, simple and fragmented Handle: 45° invisible handle, comfortable inner arc angle, gentle fit finger, minimalist design.

Drawer: Wooden drawer with soft closing slide

Patented Design: ABS ultra-thin U-shape avoiding spill, Storage in order; Hanging system: H45

· One Drawer, One door One Basin Vanity Set.