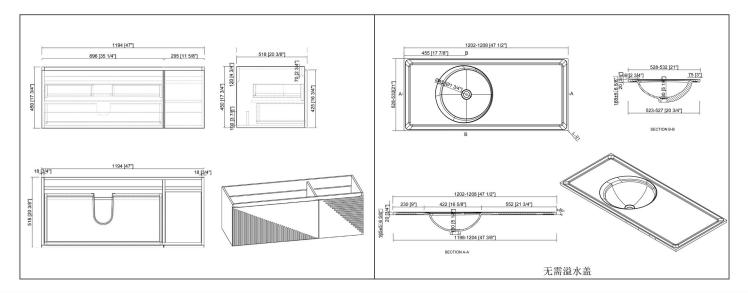

#### Technical

- Vanity Dimensions: 1194mm[47"]x518mm[20-3/8"]x450mm[17-3/4"]
- Basin Dimensions: 1202-1208mm[47-1/2"]X528-532mm[21"]x165±5mm[6-5/8"]
- Installation Dimension: 1202-1208mm[47-1/2"]X528-532mm[21"]x470mm[18-1/2"]