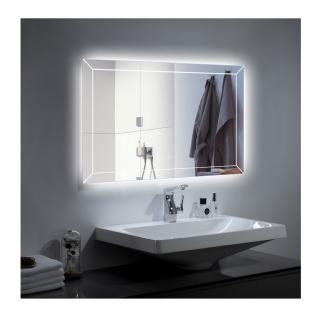

# MA014830TD-OL

48"x30"

**Rectangular LED Mirror** 

#### **Product Features**

- Technical Details:120V AC 60Hz Total Output: 60w LED Strip Lumen: 1947±10% LED Quantity: 60 bulb /meter LED Wattage: 0.1w/bulb Color Temperature: 6000-6500K
- Touch Switch
- Plug included
- · All electrical components UL listed
- Material: 5mm Copper free mirror + aluminium
- With Demister