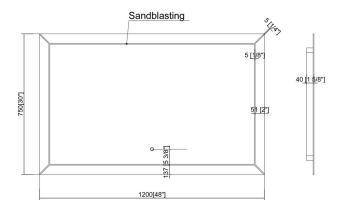

# MA014830TD-OL

48"x30"

**Rectangular LED Mirror** 

#### Technical

 Dimension:(WxH) 48"x30" 1200x750mm