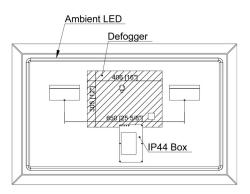

#### **Product Features**

- Technical Details:120V AC 60Hz Total Output: 60w LED Strip Lumen: 1947±10% LED Quantity: 60 bulb /meter LED Wattage: 0.1w/bulb Color Temperature: 6000-6500K
- Touch Switch
- Plug included
- · All electrical components UL listed
- Material: 5mm Copper free mirror + aluminium
- With Demister