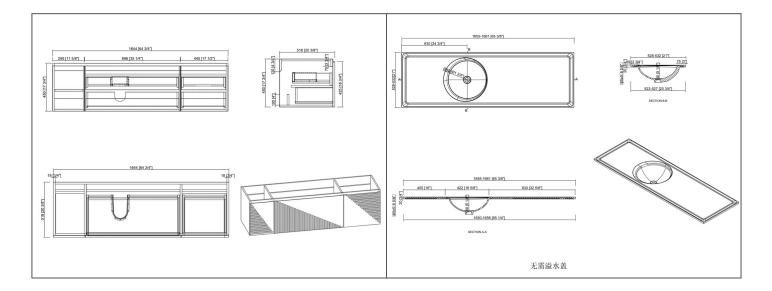

#### Technical

- Vanity Dimensions: 1644mm[64-3/4"]x518mm[20-3/8"]x450mm[17-3/4"]
- Basin Dimensions: 1655-1661mm[65-3/8"]X528-532mm[21"]x165±5mm[6-5/8"]
- Installation Dimension: 1655-1661mm[65-3/8"]X528-532mm[21"]x470mm[18-1/2"]