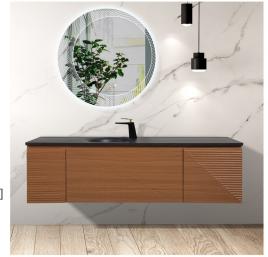

# Simon 65-DW

### **Dark Walnut**

The design is inspired by simple and exquisite geometric light and shadow. Space and light and shadow inter weave to form a geometric segmentation of graphics, simple and scattered, increased the delicate sense of the product, give the product playful personality, Simon both show the minimalist style of virtue and break the single form, beautiful.

#### **Product Features**

- · Vanity: PVC Finishing, MFC Material, Wooden drawer with regular slide, Dark Walnut Color.
- Basin: Black quartz sand material, matt black color with one faucet hole.
- Design: Geometric segmentation of graphic texture, simple and fragmented Handle: 45° invisible handle, comfortable inner arc angle, gentle fit finger, minimalist design.

Drawer: Wooden drawer with soft closing slide

Patented Design: ABS ultra-thin U-shape avoiding spill, Storage in order; Hanging system: H45

• Two Drawer, One door, One Basin Vanity Set.