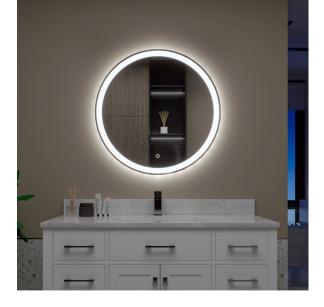

"Our products make the difference."

LED Mirror-Luna-D-OL

## MA04R36TD-OL

φ36"

**Round LED Mirror** 

## **Product Features**

- Technical Details:120V AC 60Hz Total Output: 50w LED Strip Lumen: 1445.5±10% LED Quantity: 60 bulb /meter LED Wattage: 0.1w/bulb Color Temperature: 6000-6500K
- Touch Switch
- Plug included
- All electrical components UL listed
- Material: 5mm Copper free mirror + aluminium •

## Technical

• Dimension:

φ36"

Ø900mm

## **Quality Assurance**

- Factory tested
- One year limited warranty









1411 E Orangethorpe Ave, Fullerton, CA 92831 Tel: 800-315-3776 Email: info@dukous.com