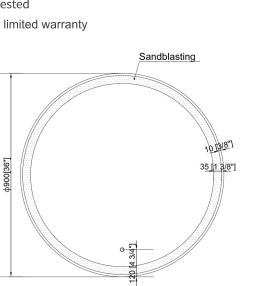

## Technical

• Dimension:

φ36"

Ø900mm

## **Quality Assurance**

- Factory tested
- One year limited warranty

1411 E Orangethorpe Ave, Fullerton, CA 92831 Tel: 800-315-3776 Email: info@dukous.com