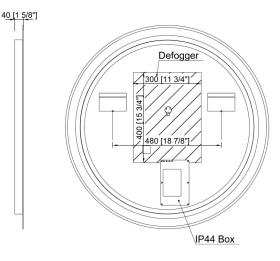

## **Product Features**

- Technical Details:120V AC 60Hz Total Output: 50w LED Strip Lumen: 1445.5±10% LED Quantity: 60 bulb /meter LED Wattage: 0.1w/bulb Color Temperature: 6000-6500K
- Touch Switch
- Plug included
- All electrical components UL listed
- Material: 5mm Copper free mirror + aluminium •

## Technical

• Dimension:

φ36"

Ø900mm